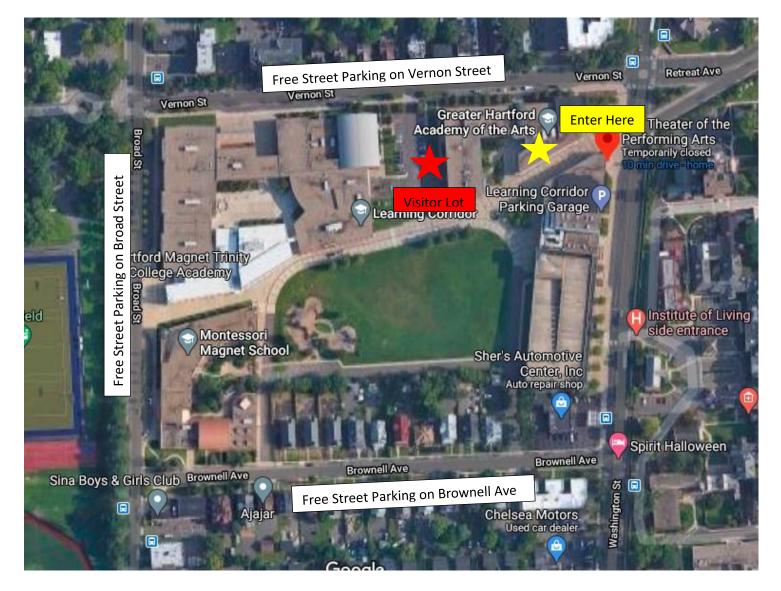

## **DIRECTIONS AND PARKING INFORMATION**

Hartford Symphony Orchestra Flute AuditionsThe Auditorium at The Learning Corridorat the Greater Hartford Academy of the Arts359 Washington Street, Hartford, Connecticut

- Free street parking is available on Vernon Street, Broad Street, and Brownell Avenue. Additional free parking is also available in the Visitor Lot on Vernon Street (see maps below for reference). Do NOT park in the garage, as you will not be able to exit at the end of the day.
- To enter the building, please use the main entrance for the box office which faces into the courtyard (directly across from the Greater Hartford Academy of the Arts Entrance). Please see the map below for reference. Signs will be placed outside the building to help direct you to the correct entrance.
- Upon entrance, please check in with an HSO staff member at the Registration Desk, which will be located directly inside the main entrance.