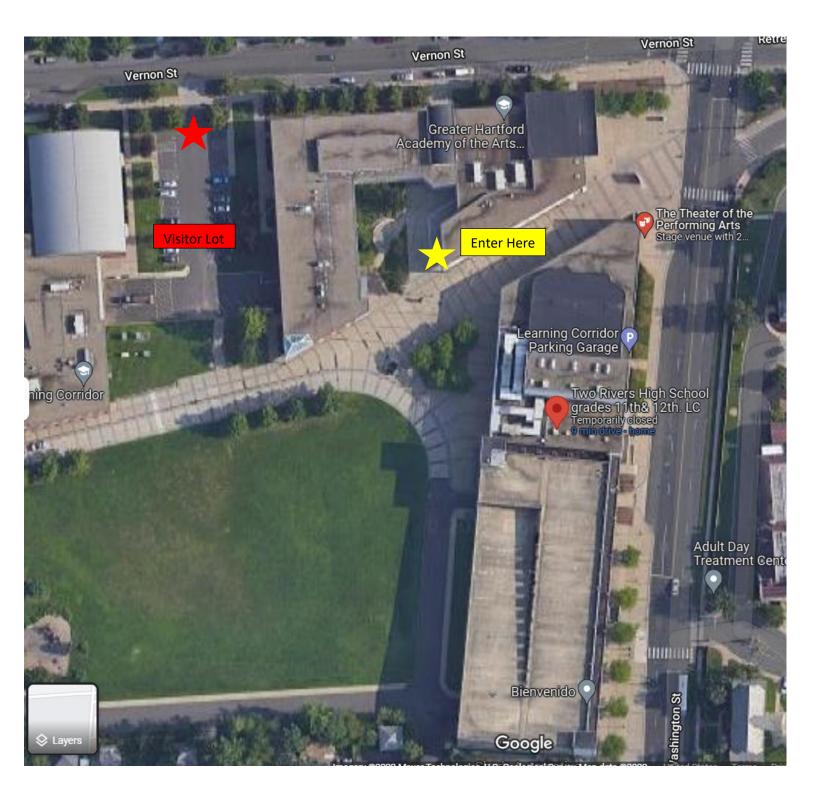

## **DIRECTIONS AND PARKING INFORMATION**

Hartford Symphony Orchestra Flute AuditionsThe Auditorium at The Learning Corridorat the Greater Hartford Academy of the Arts359 Washington Street, Hartford, Connecticut

- Free street parking is available on Vernon Street, Broad Street, and Brownell Avenue. Additional free parking is also available in the Visitor Lot on Vernon Street (see maps below for reference). Do NOT park in the garage, as you will not be able to exit at the end of the day.
- To enter the building, please use the main entrance for the box office which faces into the courtyard (directly across from the Greater Hartford Academy of the Arts Entrance). Please see the map below for reference. Signs will be placed outside the building to help direct you to the correct entrance.
- Upon entrance, please check in with an HSO staff member at the Registration Desk, which will be located directly inside the main entrance.