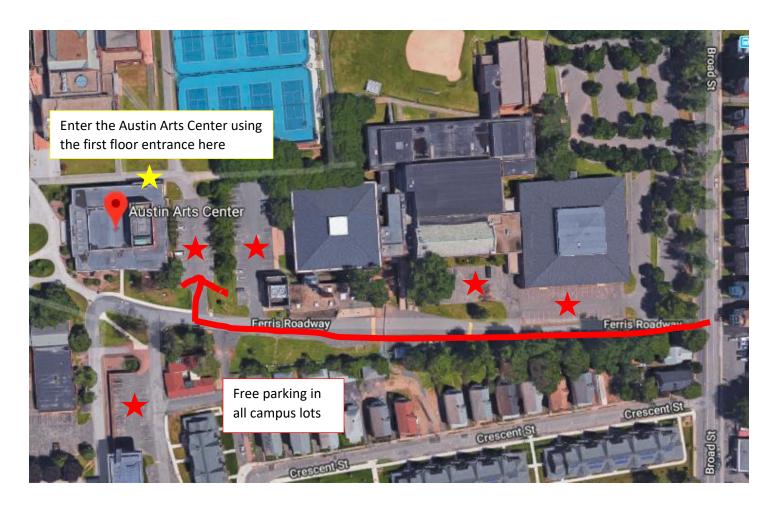

## **DIRECTIONS AND PARKING INFORMATION**

Hartford Symphony Orchestra Clarinet Auditions

Music Hall

Austin Arts Center

Trinity College

300 Summit Street, Hartford, CT 06106

Alive through great music!

- For GPS, please type in Austin Arts Center, Trinity College, Hartford, CT, and follow directions. Candidates should enter the campus from Broad Street, and proceed onto Ferris Roadway (campus road). The Austin Arts Center is on the right after the fourth speed bump.
- Ample free parking is available in all of the lots on campus. See the maps below for reference.
- To enter the building, please use the first floor entrance on the side of the building facing away from the street. Signs will be placed outside the building to help direct you to the correct entrance. Again, please see the maps below for reference.
- Upon entrance, please check in with an HSO staff member at the Registration Desk, which will be located directly inside the first floor entrance.
- If you have any difficulties, please call 860-760-7301 or email auditions@hartfordsymphony.org.