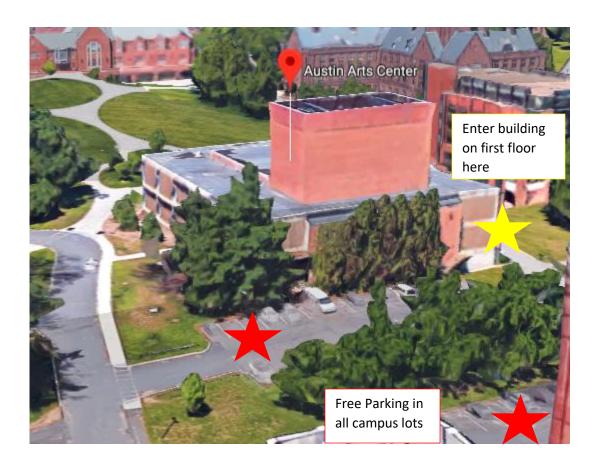

## **DIRECTIONS AND PARKING INFORMATION**

Hartford Symphony Orchestra Clarinet Auditions

Music Hall

Austin Arts Center

Trinity College

300 Summit Street, Hartford, CT 06106

Alive through great music!

- For GPS, please type in Austin Arts Center, Trinity College, Hartford, CT, and follow directions. Candidates should enter the campus from Broad Street, and proceed onto Ferris Roadway (campus road). The Austin Arts Center is on the right after the fourth speed bump.
- Ample free parking is available in all of the lots on campus. See the maps below for reference.
- To enter the building, please use the first floor entrance on the side of the building facing away from the street. Signs will be placed outside the building to help direct you to the correct entrance. Again, please see the maps below for reference.
- Upon entrance, please check in with an HSO staff member at the Registration Desk, which will be located directly inside the first floor entrance.
- If you have any difficulties, please call 860-760-7301 or email auditions@hartfordsymphony.org.