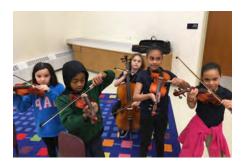

Symphony In Schools brings HSO chamber ensembles into the classroom for interactive and collaborative performances.

Students learn all about musical instruments and the way they work and sound together, hear some incredible music, and absorb a blending of arts and academics in an engaging, interdisciplinary presentation.